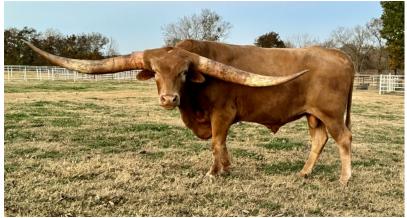

## **PCC Midas Touch**

Date of Birth: **Registration 1:** Breeder: **Owner:** 

08/22/2020 BI105834 Pace Cattle Company **Stellar Partners** 

Courtesy of Pace Cattle Company

Incredible horn growth in the past year for this golden brindle bull. He is the fastest growing bull to 36 months on record.